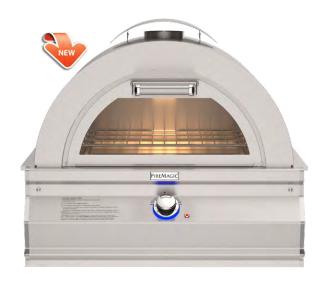

## **Aurora Pizza Oven**

4600(P)\* (pictured right)

#### **SPECIFICATIONS**

Stone surface: 18" x 18" (324 sq. in.)
Baking rack: 18¼" x 18¼" (333 sq. in.)

• Main burner: 36.000 BTU's

• Cut-out dimensions: 31¼"w x 23½"d x 11½"h

\*All models available in natural gas or propane (for propane, add **P** to the model #).