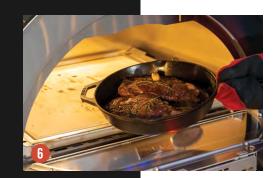

9 Bluetooth/Wi-Fi

**Aurora Pizza Oven**: Blue LED lighted knob w/ temperature indication and thermostatic control (temp. range 150° - 750°)

- 3 -layer dome with adjustable vent cap to maintain interior heat
- Oven door (rated for 50lbs) with ceramic glass and gravity latch locking system
- Interior light for night cooking
- 6 Not just a pizza oven...you can bake, broil and more

#### Pizza Ovens

The Fire Magic Outdoor Pizza Ovens aren't just for artisan style pizza...you can bake, broil and more with thermostatic control up to 750°F. Truly a complete outdoor oven, the Pizza Ovens boast a ceramic glass viewing window in the easy access oven door to the pizza stone or baking rack. Designed to complement the Fire Magic suite of outdoor kitchen products, the Pizza Oven takes outdoor entertaining to a new level.