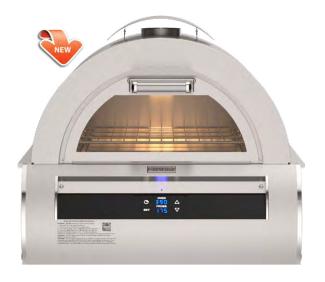

#### Pizza Ovens

The Fire Magic Outdoor Pizza Ovens aren't just for artisan style pizza...you can bake, broil and more with thermostatic control up to 750°F. Truly a complete outdoor oven, the Pizza Ovens boast a ceramic glass viewing window in the easy access oven door to the pizza stone or baking rack. Designed to complement the Fire Magic suite of outdoor kitchen products, the Pizza Oven takes outdoor entertaining to a new level.

#### **SPECIFICATIONS**

Stone surface: 18" x 18" (324 sq. in.)
Baking rack: 18¼" x 18¼" (333 sq. in.)

• Main burner: 36.000 BTU's

• Cut-out dimensions: 31¼"w x 23½"d x 11½"h

\*All models available in natural gas or propane (for propane, add **P** to the model #).