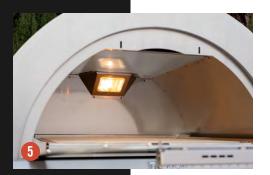

9 Bluetooth/Wi-Fi

**Aurora Pizza Oven**: Blue LED lighted knob w/ temperature indication and thermostatic control (temp. range 150° - 750°)

- 3 -layer dome with adjustable vent cap to maintain interior heat
- Oven door (rated for 50lbs) with ceramic glass and gravity latch locking system
- Interior light for night cooking
- 6 Not just a pizza oven...you can bake, broil and more

#### Pizza Ovens

The Fire Magic Outdoor Pizza Ovens aren't just for artisan style pizza...you can bake, broil and more with thermostatic control up to 750°F. Truly a complete outdoor oven, the Pizza Ovens boast a ceramic glass viewing window in the easy access oven door to the pizza stone or baking rack. Designed to complement the Fire Magic suite of outdoor kitchen products, the Pizza Oven takes outdoor entertaining to a new level.