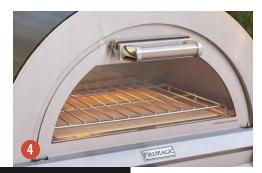

#### **KEY FEATURES**

18" x 18" Cordierite stone with removable pizza stone tray

**Echelon Pizza Oven**: Digital touchscreen w/ temperature indication, thermostatic control (temp. range 150° - 700°) and

#### **SPECIFICATIONS**

Stone surface: 18" x 18" (324 sq. in.)
Baking rack: 18¼" x 18¼" (333 sq. in.)

• Main burner: 36.000 BTU's

• Cut-out dimensions: 31¼"w x 23½"d x 11½"h

\*All models available in natural gas or propane (for propane, add **P** to the model #).