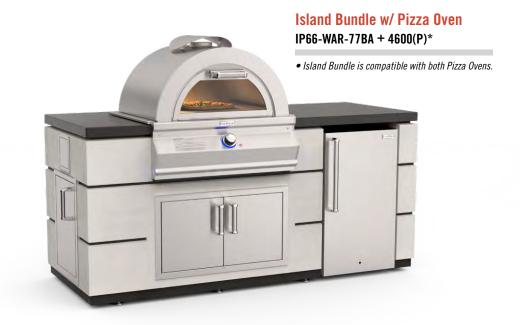

#### Pizza Ovens

The Fire Magic Outdoor Pizza Ovens aren't just for artisan style pizza...you can bake, broil and more with thermostatic control up to 750°F. Truly a complete outdoor oven, the Pizza Ovens boast a ceramic glass viewing window in the easy access oven door to the pizza stone or baking rack. Designed to complement the Fire Magic suite of outdoor kitchen products, the Pizza Oven takes outdoor entertaining to a new level.

#### **SPECIFICATIONS**

Stone surface: 18" x 18" (324 sq. in.)
Baking rack: 18¼" x 18¼" (333 sq. in.)

• Main burner: 36.000 BTU's

• Cut-out dimensions: 31¼"w x 23½"d x 11½"h

\*All models available in natural gas or propane (for propane, add **P** to the model #).