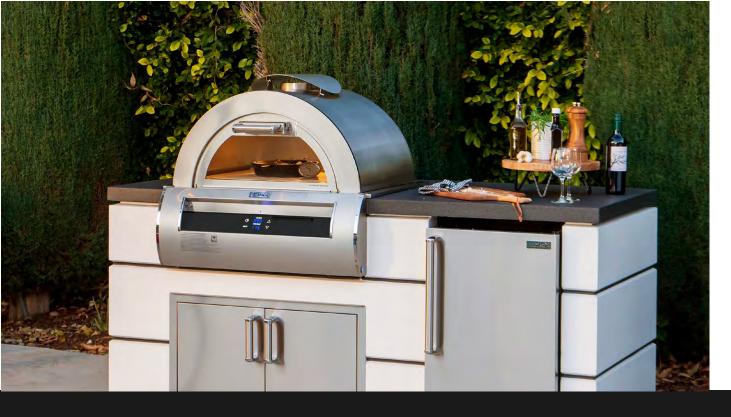

#### Pizza Ovens

The Fire Magic Outdoor Pizza Ovens aren't just for artisan style pizza...you can bake, broil and more with thermostatic control up to 750°F. Truly a complete outdoor oven, the Pizza Ovens boast a ceramic glass viewing window in the easy access oven door to the pizza stone or baking rack. Designed to complement the Fire Magic suite of outdoor kitchen products, the Pizza Oven takes outdoor entertaining to a new level.

### **Echelon Pizza Oven**

**5660(P)\*** (pictured left)

## **Aurora Pizza Oven**

4600(P)\* (pictured right)