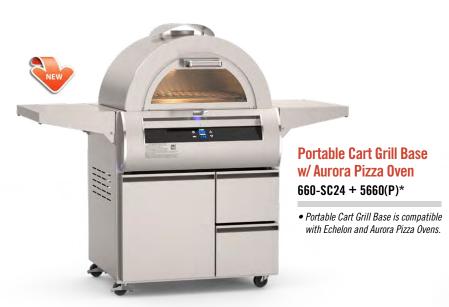

### **Echelon Pizza Oven**

**5660(P)\*** (pictured left)

#### **SPECIFICATIONS**

Stone surface: 18" x 18" (324 sq. in.)
Baking rack: 18¼" x 18¼" (333 sq. in.)

• Main burner: 36.000 BTU's

• Cut-out dimensions: 31¼"w x 23½"d x 11½"h

\*All models available in natural gas or propane (for propane, add **P** to the model #).