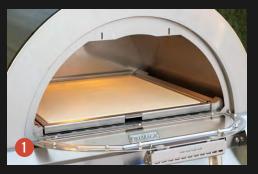

#### Pizza Ovens

The Fire Magic Outdoor Pizza Ovens aren't just for artisan style pizza...you can bake, broil and more with thermostatic control up to 750°F. Truly a complete outdoor oven, the Pizza Ovens boast a ceramic glass viewing window in the easy access oven door to the pizza stone or baking rack. Designed to complement the Fire Magic suite of outdoor kitchen products, the Pizza Oven takes outdoor entertaining to a new level.

#### **SPECIFICATIONS**

Stone surface: 18" x 18" (324 sq. in.)
Baking rack: 18¼" x 18¼" (333 sq. in.)

• Main burner: 36.000 BTU's

• Cut-out dimensions: 31¼"w x 23½"d x 11½"h

\*All models available in natural gas or propane (for propane, add **P** to the model #).