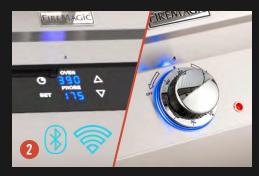

#### **KEY FEATURES**

18" x 18" Cordierite stone with removable pizza stone tray

**Echelon Pizza Oven**: Digital touchscreen w/ temperature indication, thermostatic control (temp. range 150° - 700°) and

9 Bluetooth/Wi-Fi

**Aurora Pizza Oven**: Blue LED lighted knob w/ temperature indication and thermostatic control (temp. range 150° - 750°)

- 3 -layer dome with adjustable vent cap to maintain interior heat
- Oven door (rated for 50lbs) with ceramic glass and gravity latch locking system
- Interior light for night cooking
- 6 Not just a pizza oven...you can bake, broil and more